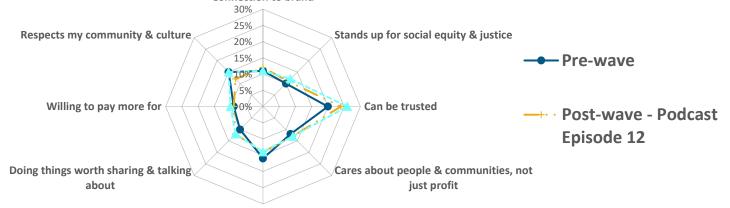

# Podcasts/Diversity: Brand level ratings for BRAND prior to content airing (pre-wave) vs. after content airing (post-wave)

Among Black/African American respondents, 'can be trusted' trended higher from Pre-wave to the two Juneteenth Episodes.

#### Black/African-American – Pre-wave and June Episodes only

Proud to be associated with