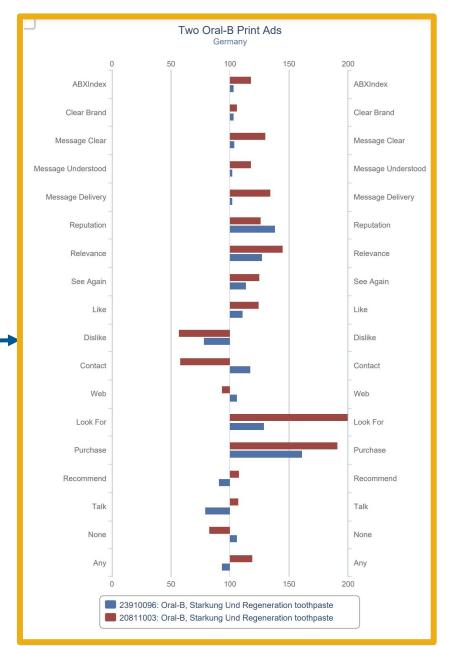

## Drilling deeper: quickly compare KPIs

yours, competitors, other ads, media types, channels...

Just one of ABX's many pre-formatted reports is the KPI comparison chart. Here, we compared print ads for Oral-B that ran in Germany.